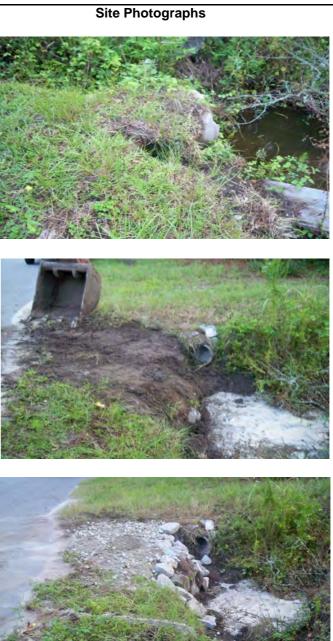

## Beaufort County Public Works Stormwater Infrastructure

Project Summary

Before

Project Summary: Brilliant Lane

Project #: 2010-031

Completed: Aug-09

Narrative Description of Project: Repaired washout.

Material Cost, Rental Equipment Summary, and Labor