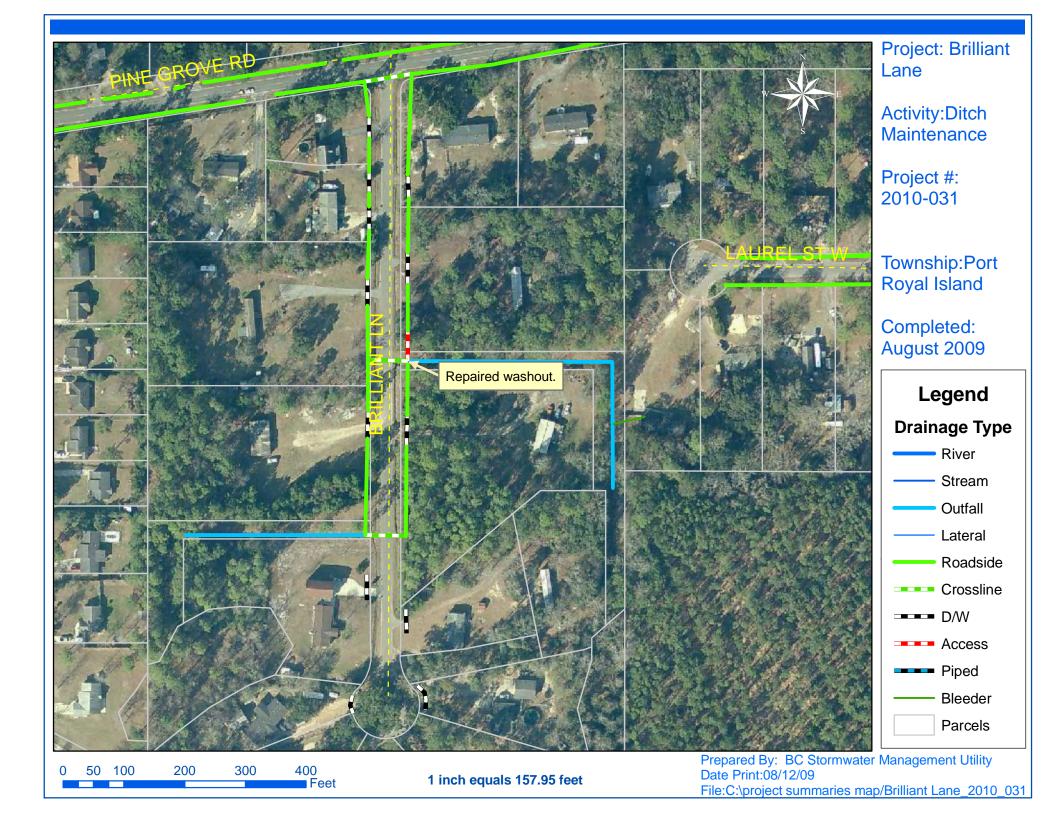

## Beaufort County Public Works Stormwater Infrastructure

Project Summary

Before

Project Summary: Brilliant Lane

Project #: 2010-031

Completed: Aug-09

Narrative Description of Project: Repaired washout.

Material Cost, Rental Equipment Summary, and Labor